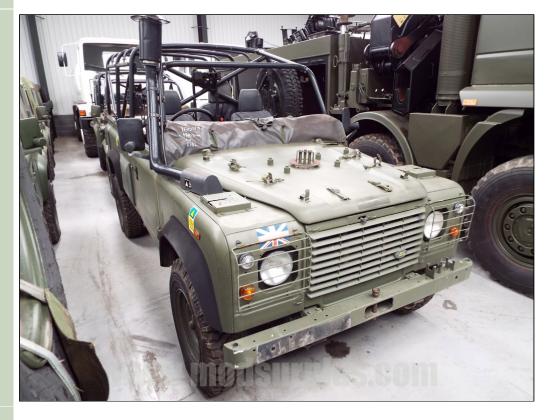

#### Return to Homepage | E-Mail: sales@modsurplus.co.uk

or call us on UK +44(0)1302-954007

**Description / Ref** 

Photo (a gallery of photos is provided below - *where available*)

Land Rover Defender Wolf 110 Scout vehicle - 15162

#### Details

Land Rover Defender Wolf 110 Scout vehicle Just released directly from the MOD These vehicles are fantastic for use as a beaters vehicle having a full roll cage Waterproof dash board cover and seat covers